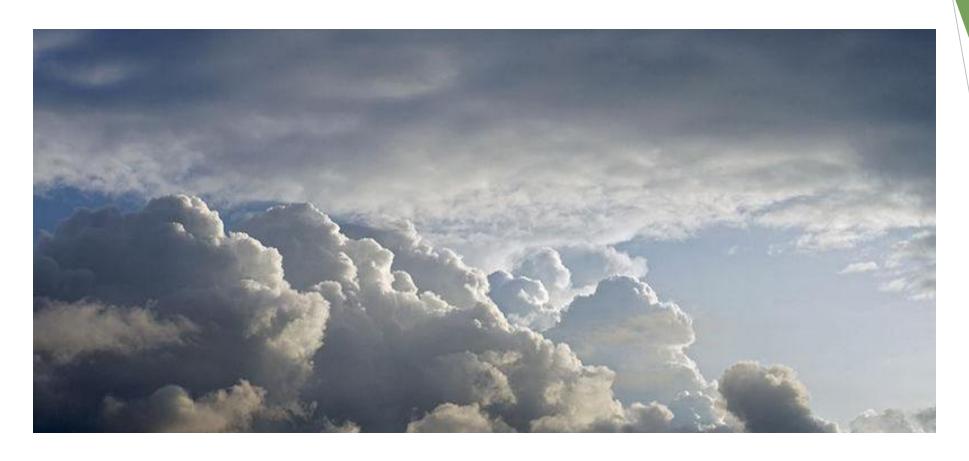

## Earth Systems

Can you identify which system (or systems) is shown in each picture?

- 1 = Atmosphere
- 2 = Biosphere
- 3 = Cryosphere
- 4 = Geosphere
- 5 = Hydrosphere

Geosphere & Biosphere

Geosphere & Hydrosphere

Geosphere & Atmosphere

Geosphere & Biosphere

Atmosphere & Hydrosphere

Biosphere