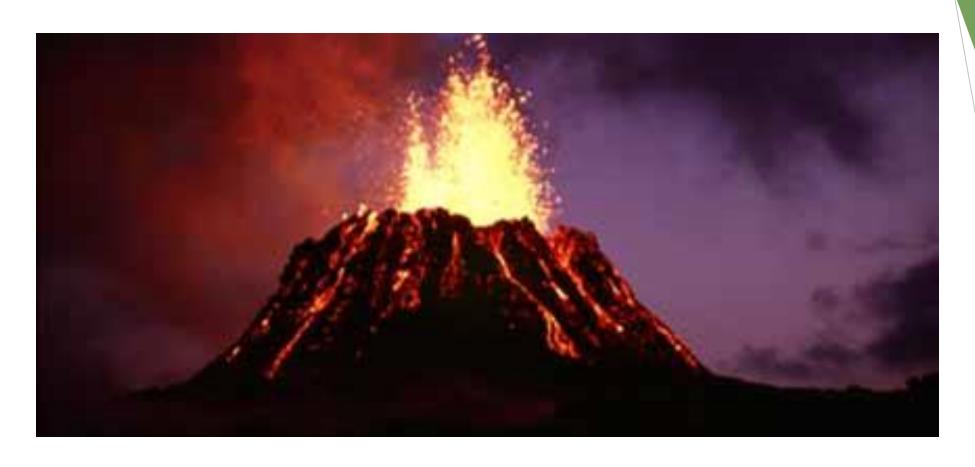

## Earth Systems

Can you identify which system (or systems) is shown in each picture?

- 1 = Atmosphere
- 2 = Biosphere
- 3 = Cryosphere
- 4 = Geosphere
- 5 = Hydrosphere

Geosphere & Biosphere

Geosphere & Hydrosphere

Geosphere & Atmosphere

Geosphere & Biosphere

Atmosphere & Hydrosphere

Biosphere