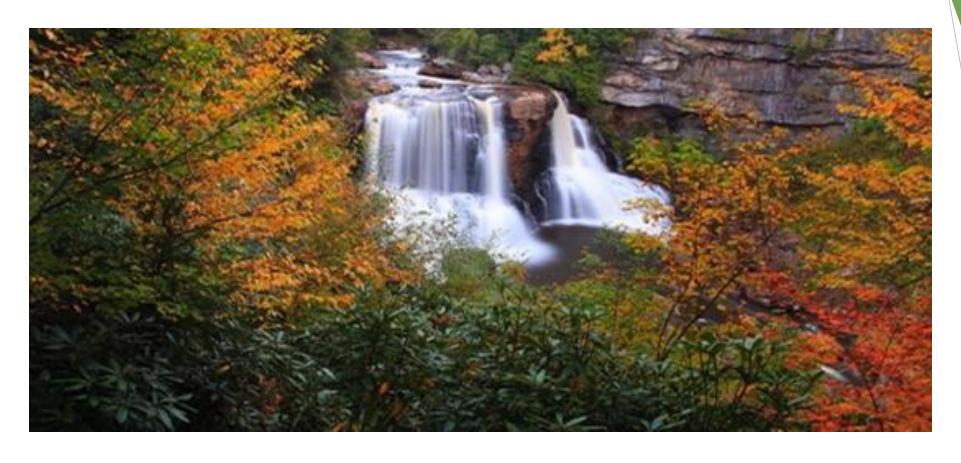

## Are you beginning to see that Earth's systems interact or work together?

- Look at the next set of pictures
- Show with your fingers which system is depicted.
- Use two hands if you wish.

Geosphere, Atmosphere & Hydrosphere

Biosphere, Atmosphere & Hydrosphere

Geosphere, Biosphere, Atmosphere

Geosphere, Biosphere, Atmosphere & Hydrosphere

Biosphere, Geosphere & Hydrosphere

Geosphere & Atmosphere