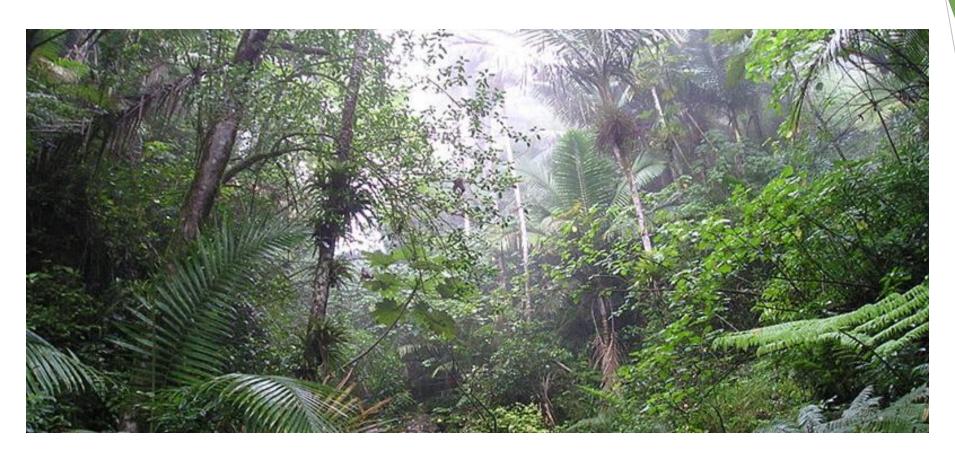

## Earth Systems

Can you identify which system (or systems) is shown in each picture?

- 1 = Atmosphere
- 2 = Biosphere
- 3 = Cryosphere
- 4 = Geosphere
- 5 = Hydrosphere

Geosphere & Biosphere

Geosphere & Hydrosphere

Geosphere & Atmosphere

Geosphere & Biosphere

Atmosphere & Hydrosphere

Biosphere