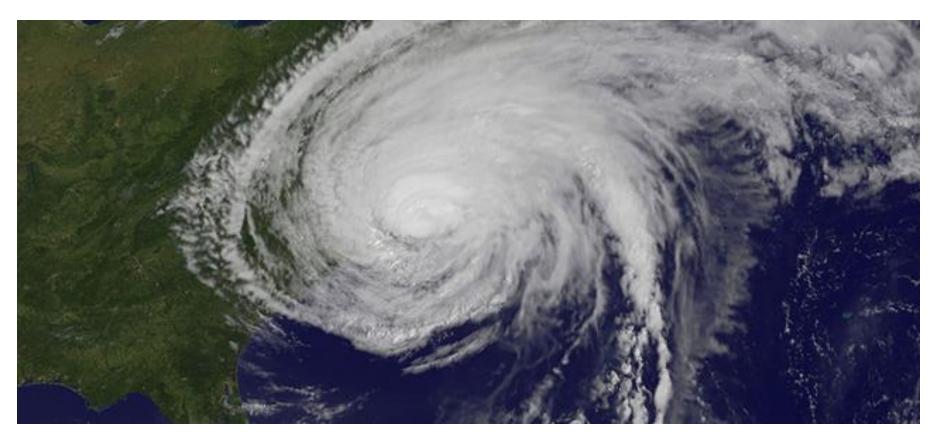

## Are you beginning to see that Earth's systems interact or work together?

- Look at the next set of pictures
- Show with your fingers which system is depicted.
- Use two hands if you wish.

Geosphere, Atmosphere & Hydrosphere

Biosphere, Atmosphere & Hydrosphere

Geosphere, Biosphere, Atmosphere

Geosphere, Biosphere, Atmosphere & Hydrosphere

Biosphere, Geosphere & Hydrosphere

Geosphere & Atmosphere