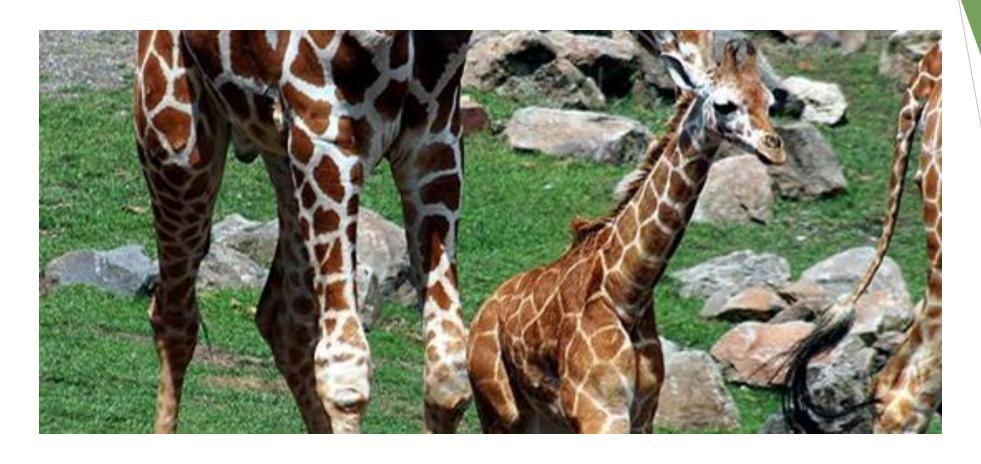

## Earth Systems

Can you identify which system (or systems) is shown in each picture?

- 1 = Atmosphere
- 2 = Biosphere
- 3 = Cryosphere
- 4 = Geosphere
- 5 = Hydrosphere

Geosphere & Biosphere

Geosphere & Hydrosphere

Geosphere & Atmosphere

Geosphere & Biosphere

Atmosphere & Hydrosphere

Biosphere