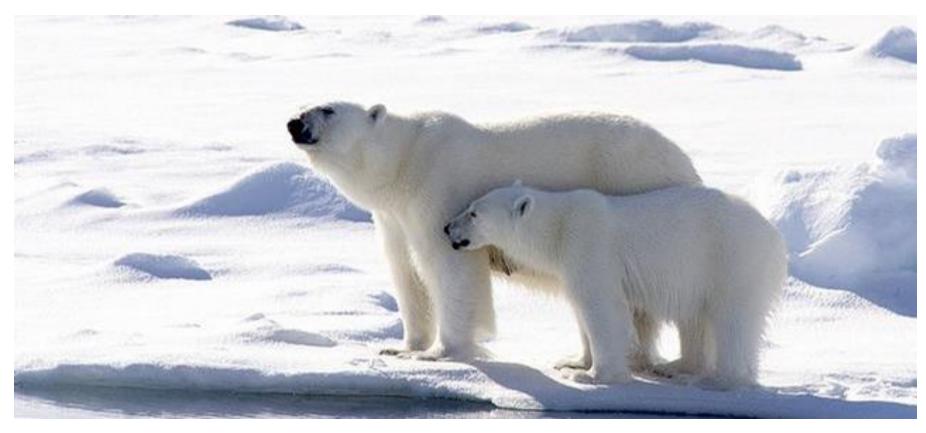

## Are you beginning to see that Earth's systems interact or work together?

- Look at the next set of pictures
- Show with your fingers which system is depicted.
- Use two hands if you wish.

Geosphere, Atmosphere & Hydrosphere

Biosphere, Atmosphere & Hydrosphere

Geosphere, Biosphere, Atmosphere

Geosphere, Biosphere, Atmosphere & Hydrosphere

Biosphere, Geosphere & Hydrosphere

Geosphere & Atmosphere