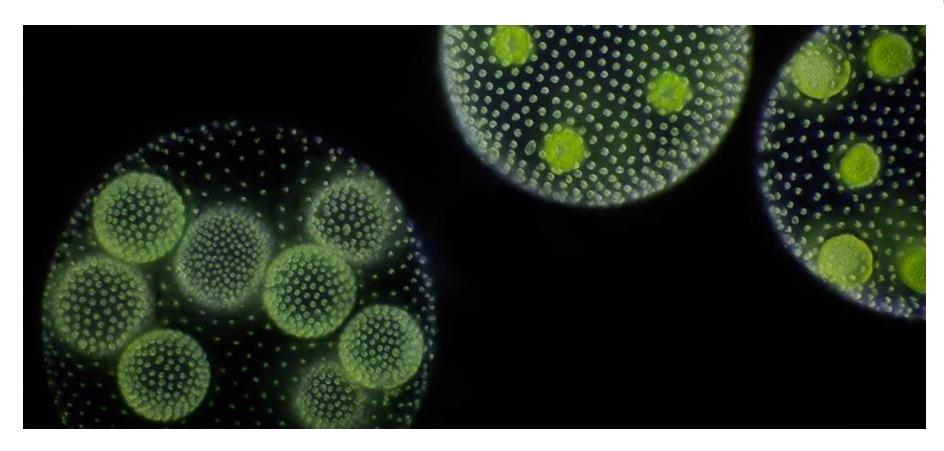

## Earth Systems

Can you identify which system (or systems) is shown in each picture?

- 1 = Atmosphere
- 2 = Biosphere
- 3 = Cryosphere
- 4 = Geosphere
- 5 = Hydrosphere

Geosphere & Biosphere

Geosphere & Hydrosphere

Geosphere & Atmosphere

Geosphere & Biosphere

Atmosphere & Hydrosphere

Biosphere