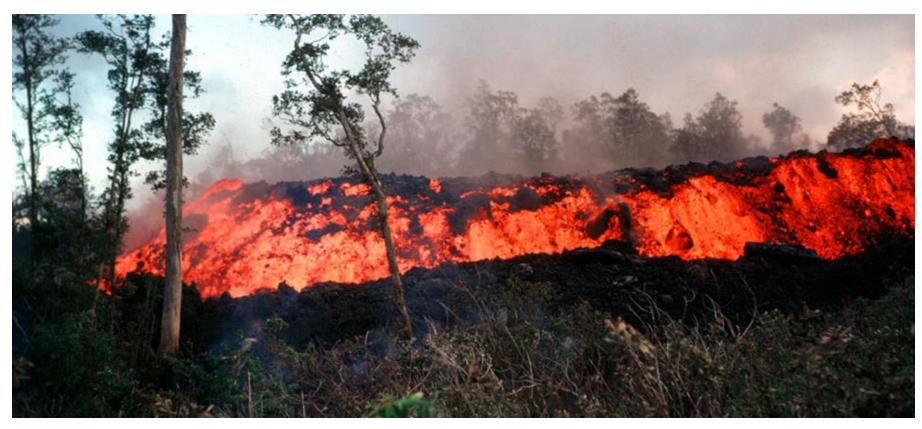

## Earth Systems

Can you identify which system (or systems) is shown in each picture?

- 1 = Atmosphere
- 2 = Biosphere
- 3 = Cryosphere
- 4 = Geosphere
- 5 = Hydrosphere

Geosphere & Biosphere

Geosphere & Hydrosphere

Geosphere & Atmosphere

Geosphere & Biosphere

Atmosphere & Hydrosphere

Biosphere