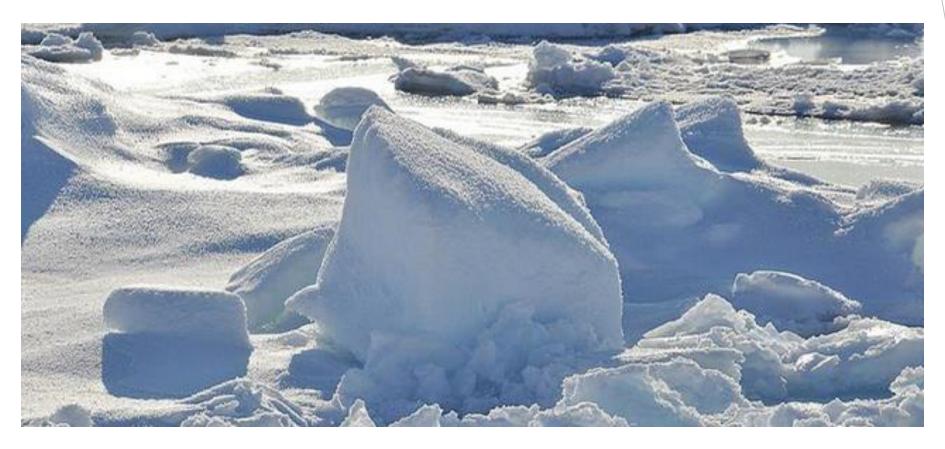

## Earth Systems

Can you identify which system (or systems) is shown in each picture?

- 1 = Atmosphere
- 2 = Biosphere
- 3 = Cryosphere
- 4 = Geosphere
- 5 = Hydrosphere

Geosphere & Biosphere

Geosphere & Hydrosphere

Geosphere & Atmosphere

Geosphere & Biosphere

Atmosphere & Hydrosphere

Biosphere