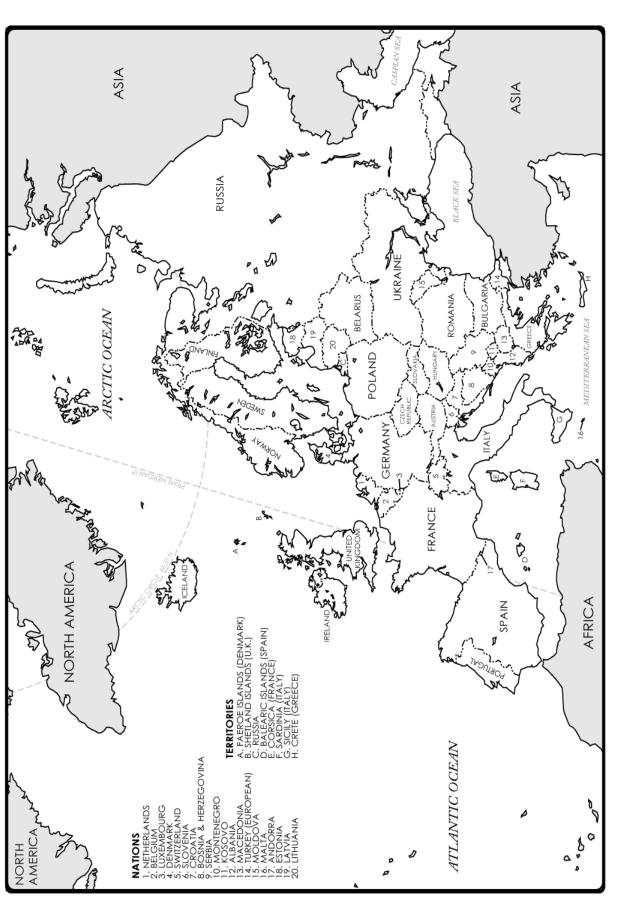

## **European Map Questions**

| copean nation is directly south lited Kingdom?  Sountry is shaped like a boot?  In north or south of the Arctic Circle?  In of the countries that border is Republic. | 2.   |  |
|-----------------------------------------------------------------------------------------------------------------------------------------------------------------------|------|--|
| d north or south of the Arctic Circle?  I of the countries that border  th Republic.                                                                                  | 3.   |  |
| of the countries that border the Republic.                                                                                                                            |      |  |
| h Republic.                                                                                                                                                           | 4.   |  |
|                                                                                                                                                                       |      |  |
| of the the European countries that Meridian crosses.                                                                                                                  | 5.   |  |
|                                                                                                                                                                       |      |  |
| Inted to sail a boat from Ireland to<br>which two major bodies of water would<br>d to sail?                                                                           |      |  |
|                                                                                                                                                                       | Expl |  |
|                                                                                                                                                                       |      |  |

## **European Map Questions**

Use a map of Europe to answer the questions.

- 1. What European nation is directly south of the United Kingdom?
- 1. France
- 2. Which country is shaped like a boot?
- 2. Italy
- 3. Is Iceland north or south of the Arctic Circle?
- 3. south
- **4.** Name all of the countries that border the Czech Republic.
- 4. Germany

**Poland** 

**Slovakia** 

<u>Austria</u>

- 5. Name all of the European countries that the Prime Meridian crosses.
- 5. United Kingdom

**France** 

Spain

- 6. If you wanted to sail a boat from Ireland to Italy, in which two major bodies of water would you need to sail?
- 6. Atlantic Ocean

**Mediterranean Sea** 

5. Which has a warmer climate: Norway or Spain? Explain.

<u>Spain has a warmer climate because it is closer to the equator. Norway has a colder climate because it is closer to the Arctic.</u>